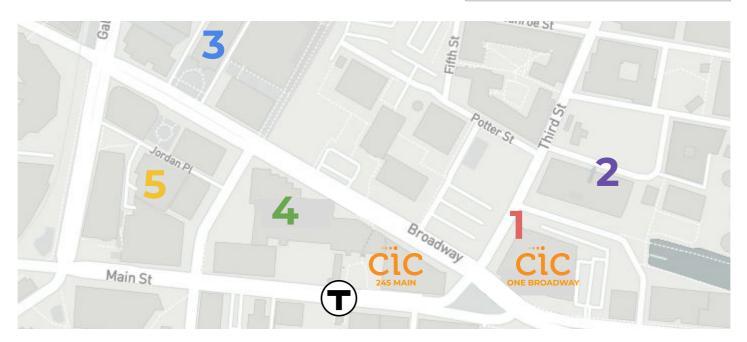

## **CIC CAMBRIDGE** Parking and Transportation

|   | GENERAL GARAGE                                                                                                 | DAILY<br>RATES                                                                                                                   | EVENING/WEEKEND/<br>HOLIDAY RATES                                                                                          | MONTHLY<br>RATES                                             |
|---|----------------------------------------------------------------------------------------------------------------|----------------------------------------------------------------------------------------------------------------------------------|----------------------------------------------------------------------------------------------------------------------------|--------------------------------------------------------------|
| 1 | ONE BROADWAY<br>Enter via Third St.<br>Hours of Operation<br>Mon - Fri, 6am -10pm<br>Overhang Height<br>6' 10" | 0 to 1 hrs: \$16<br>1 to 1.5 hrs: \$24<br>1.5 to 2 hrs: \$36<br>2 hrs until 5am: \$45                                            | <b>Evenings</b><br>In after 5pm, out by 10pm: \$12<br><b>Weekends</b><br>Flat rate: \$13                                   | \$400<br>as available                                        |
| 2 | KENDALL SQUARE SOUTH<br>350 Kendall Street<br>Hours of Operation<br>Open 24/7<br>Overhang Height<br>7' 6"      | 0 to 0.5 hrs: \$11<br>0.5 to 1 hrs: \$16<br>1 to 1.5 hrs: \$23<br>1.5 to 3 hrs: \$ 33<br>3 to 10 hrs: \$39<br>10 to 24 hrs: \$42 | <b>Evenings</b><br>In after 4pm, out by 6am: \$10<br><b>Weekends/Holidays</b><br>Out by 6am: \$12                          | \$380<br>as available                                        |
| 3 | KENDALL CENTER BLUE<br>290 Binney Street<br>Hours of Operation<br>Open 24/7<br>Overhang Height<br>6' 8"        | 0 to 1 hr: \$16<br>1 to 3 hrs: \$32<br>3 to 24 hrs: \$42                                                                         | <b>Evenings</b><br>In after 6pm, out by 12am: \$10                                                                         | \$430<br>as available                                        |
| 4 | KENDALL CENTER GREEN<br>90 Broadway Street<br>Hours of Operation<br>Open 24/7<br>Overhang Height<br>6' 4"      | 0 to 1 hr: \$16<br>1 to 3 hrs: \$32<br>3 to 24 hrs: \$42                                                                         | No evening or weekend rates                                                                                                | \$430<br>as available<br>\$385<br>rate for CIC<br>membership |
| 5 | KENDALL CENTER YELLOW<br>77 Ames Street<br>Hours of Operation<br>Open 24/7<br>Overhang Height<br>6' 8"         | 0 to 1 hr: \$16<br>1 to 3 hrs: \$32<br>3 to 24 hrs: \$42                                                                         | Evenings<br>In after 6pm, out by 12am: \$10<br>Send any parking questi<br>to the Concierge Team<br><u>parking@cic.com!</u> |                                                              |